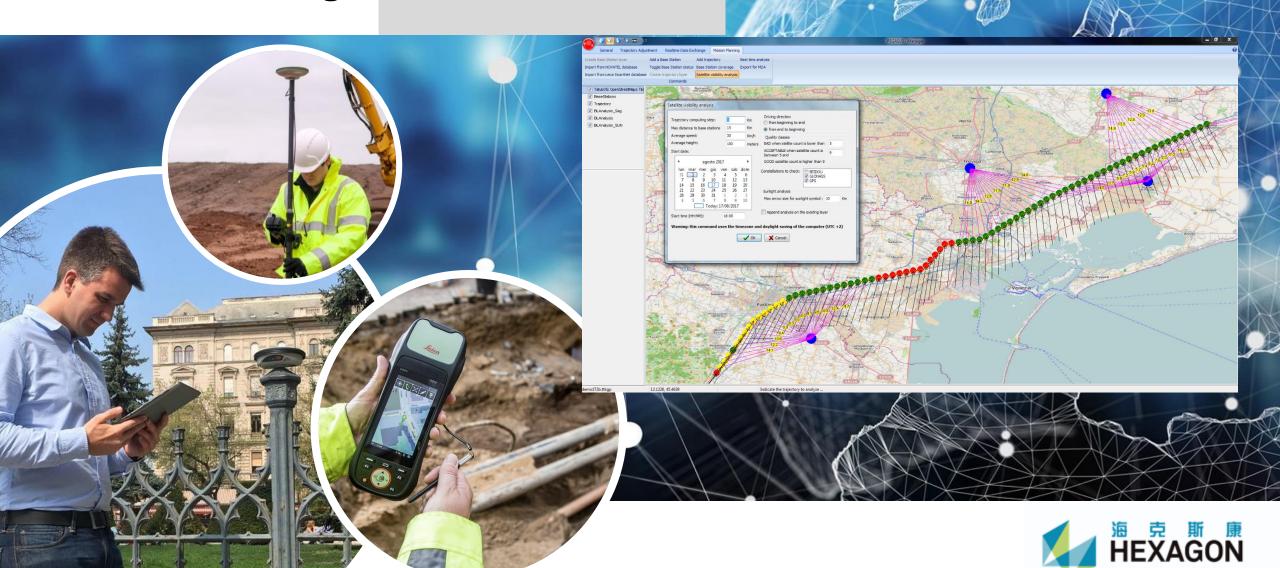

s:Backpack in changing and challenging construction site

#### McKim & Creed Results – Mapping Fast and Accurately – Leveraging SLAM Software

• 12.6 Km of trajectory – 8 separate passes, multiple lanes!

Automatic recognition of ground "chevrons"

- Automatic measurement of point cloud misclosure
- Integration with manual measurement of misclosure
- 147 link points in total
- Automatic QC reports generated





| DZ Abs | feetUS | Meter |
|--------|--------|-------|
| STD    | 0.019  | 0.006 |
| Mean   | 0.022  | 0.007 |
| Max    | 0.085  | 0.026 |
| Min    | 0.000  | 0.000 |
| RMS    | 0.029  | 0.009 |
| 95% CI | 0.002  | 0.001 |

**Absolute Z value** 



#### Volumes driven by ease of use and Integrated **SOFTWARE**



#### **Mission Planning**

Smartnet GNSS service + Pegasus Manager



#### **Software Advances: Bulk Extraction**

- Powerful feature extraction tools
- Ability to share point cloud data with multiple users across multiple devices









Sécurisé https://www.e-cassini.fr/copie-de-accueil



















Connexion / Inscription Accès abonnés Login/Sign up Subscriber access









北京 国家会议中心 2018年 9月10-12日 2018.hexagonchina.com.cn

# 塑造智慧变革