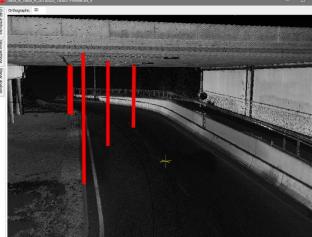

#### McKim & Creed Results – Mapping Fast and Accurately – Leveraging SLAM Software

• 12.6 Km of trajectory – 8 separate passes, multiple lanes!

Automatic recognition of ground "chevrons"

- Automatic measurement of point cloud misclosure
- Integration with manual measurement of misclosure
- 147 link points in total
- Automatic QC reports generated

| DZ Abs | feetUS | Meter |
|--------|--------|-------|
| STD    | 0.019  | 0.006 |
| Mean   | 0.022  | 0.007 |
| Max    | 0.085  | 0.026 |
| Min    | 0.000  | 0.000 |
| RMS    | 0.029  | 0.009 |
| 95% CI | 0.002  | 0.001 |

**Absolute Z value** 