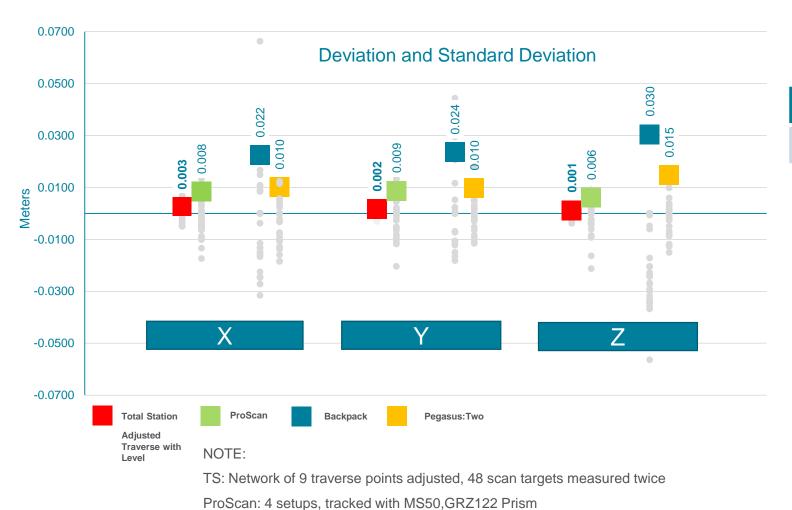

#### **Deviation and Standard Deviation per System – vs TS**

#### Accuracy factor against TotalStation

(Adjusted Traverse with Level)

| ProScan        | Pegasus:Backpack | Pegasus:Two   |
|----------------|------------------|---------------|
| Factor 2.5 - 6 | Factor 7 - 30    | Factor 3 - 15 |

SiTrack (not shown)

Factor 2 - 3

14

Pegasus:Two: open sky GNSS, 4 GCP used, processed thightly coupled with IE, single pass