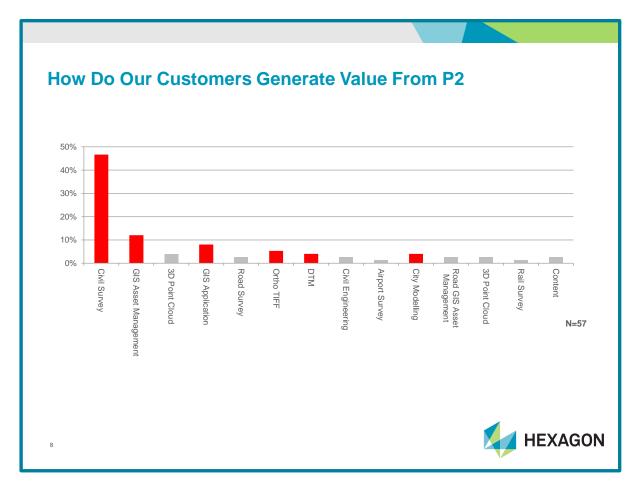

#### Accuracy factor against TotalStation

(Adjusted Traverse with Level)

| ProScan        | Pegasus:Backpack | Pegasus:Two   |
|----------------|------------------|---------------|
| Factor 2.5 - 6 | Factor 7 - 30    | Factor 3 - 15 |