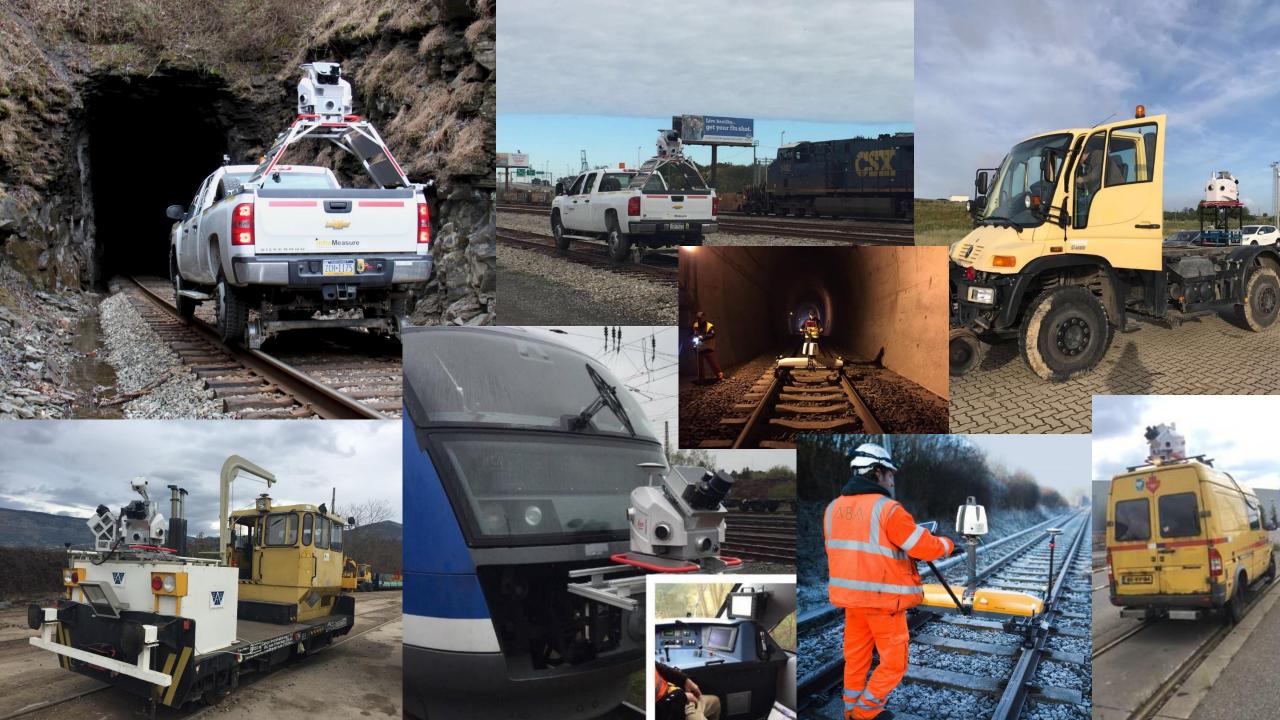

## **How Do You Efficiently Digitise Your Rail Network?**

Surveying provides important elements for a reliable and efficient transport infrastructure:

- Comprehensive infrastructure asset management and as-built capture
- Reliable quality control in the construction process
- Knowledge of the condition and requirements of the rail network

#### **Rail Market Overview**

- Reality Capture
- GIS & Asset Mapping
- As-is documentation
- As-built Management
- Feature Extraction
- Best Fit Geometry
- Corridor Mapping

#### **As-built & GIS Documentation**

#### **Operations & Maintenance**

- Load measurement
- Track Geometry
- Clearances
- Platform Gauging
- Tunnel Condition
- Bridge Inspection
- Track Profiles
- Ballast Condition

- Change Detection
- Damage Documentation
- Evacuation Route Planning
- Slope Montoring
- Infrastructure Monitoring

**Monitoring & Incident Response** 

**Engineering & New Construction** 

- Machine Control
- Surveying & Stake Out
- Progress Reporting
- Reality Capture
- New Construction
  Documentation
- As-built Best Fit Geometry

#### **Rail within Digital Realities**

Technology "modules" - expands market applicability and brings more "static" Surveys to Mobile

**Democratisation** 

Unexplored