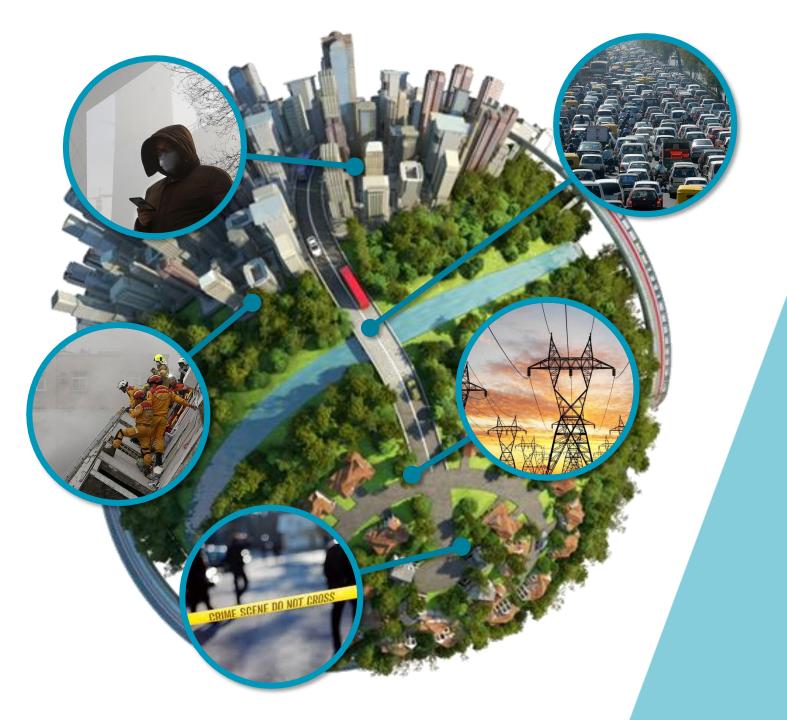

# Problems with City Urbanisation

- Aging Infrastructure
- Traffic congestion
- Public safety / Emergency services
- Energy demand
- Expansion does not meet need

**5G Network Plans** 

**HD City Mapping** 