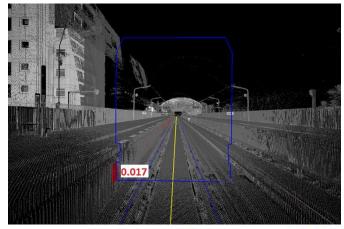

#### McKim & Creed Results – Mapping Fast and Accurately – Leveraging SLAM Software

• 12.6 Km of trajectory – 8 separate passes, multiple lanes!

Automatic recognition of ground "chevrons"

- Automatic measurement of point cloud misclosure
- Integration with manual measurement of misclosure
- 147 link points in total
- Automatic QC reports generated

| DZ Abs | feetUS | Meter |
|--------|--------|-------|
| STD    | 0.019  | 0.006 |
| Mean   | 0.022  | 0.007 |
| Max    | 0.085  | 0.026 |
| Min    | 0.000  | 0.000 |
| RMS    | 0.029  | 0.009 |
| 95% CI | 0.002  | 0.001 |

**Absolute Z value** 