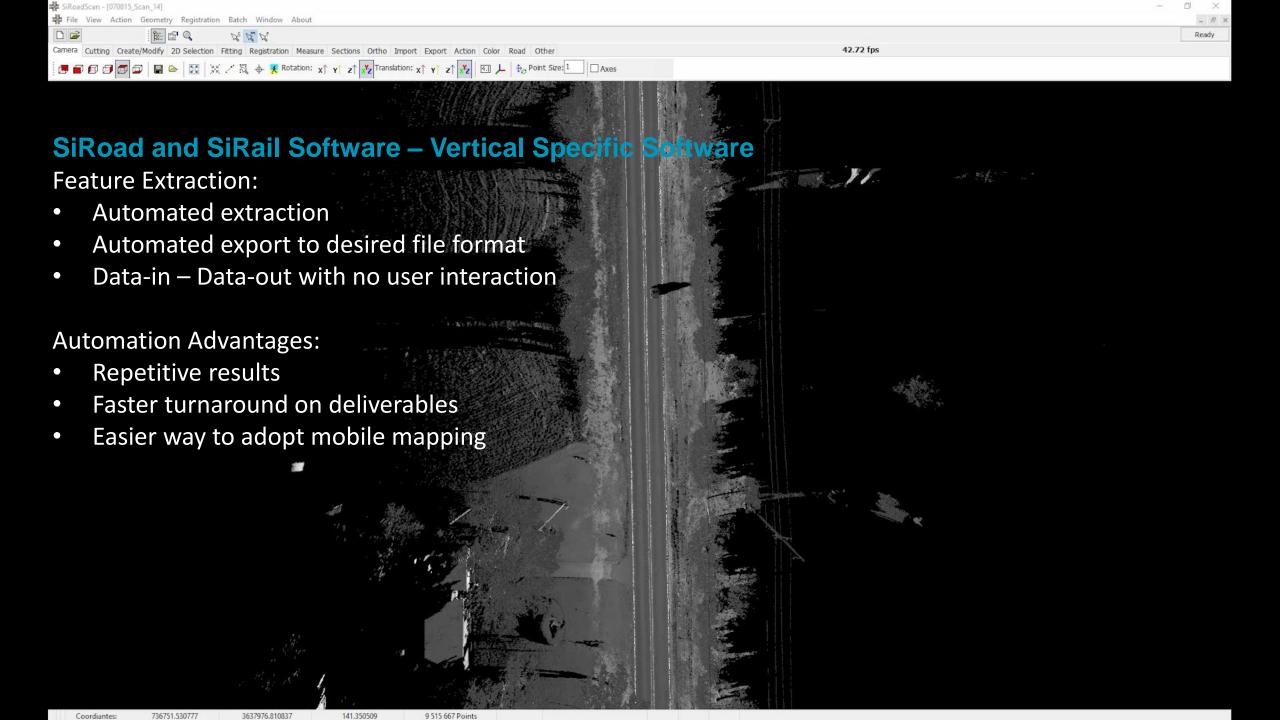

#### **Software Advances: Bulk Extraction**

- Powerful feature extraction tools
- Ability to share point cloud data with multiple users across multiple devices

Sécurisé https://www.e-cassini.fr/copie-de-accueil