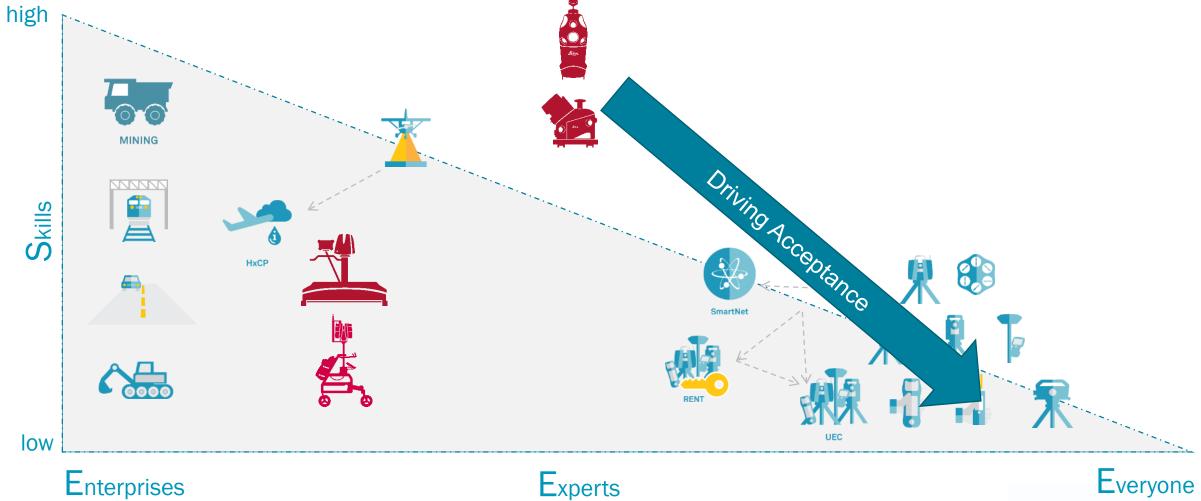

#### **Digital Realities Strategy**

**Increasing Touchpoints** 

Everyone

From Product to Solutions

Experts

Solutions and Consultative Services

#### **Rail within Digital Realities**

Technology "modules" - expands market applicability and brings more "static" Surveys to Mobile

**Democratisation** 

Unexplored