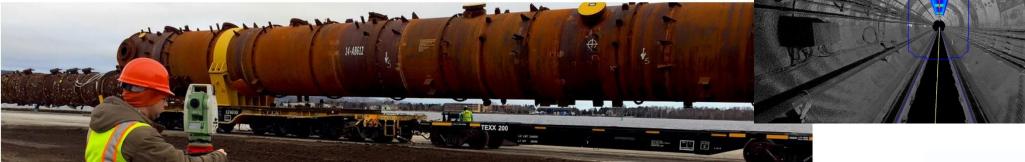

#### **Customer Feedback – Acre, Pegasus Survey Tool** COST 140.200,00 € 61.000,00 € Important government investment: LOGISTIC 400 Millon \$USD TS / GNSS () Mobile Mapper 200 Km of simple road in northern Colombia www.grupoacre.com Accuracy measurement of heights very mportant for design the new road surface **HEXAGON**