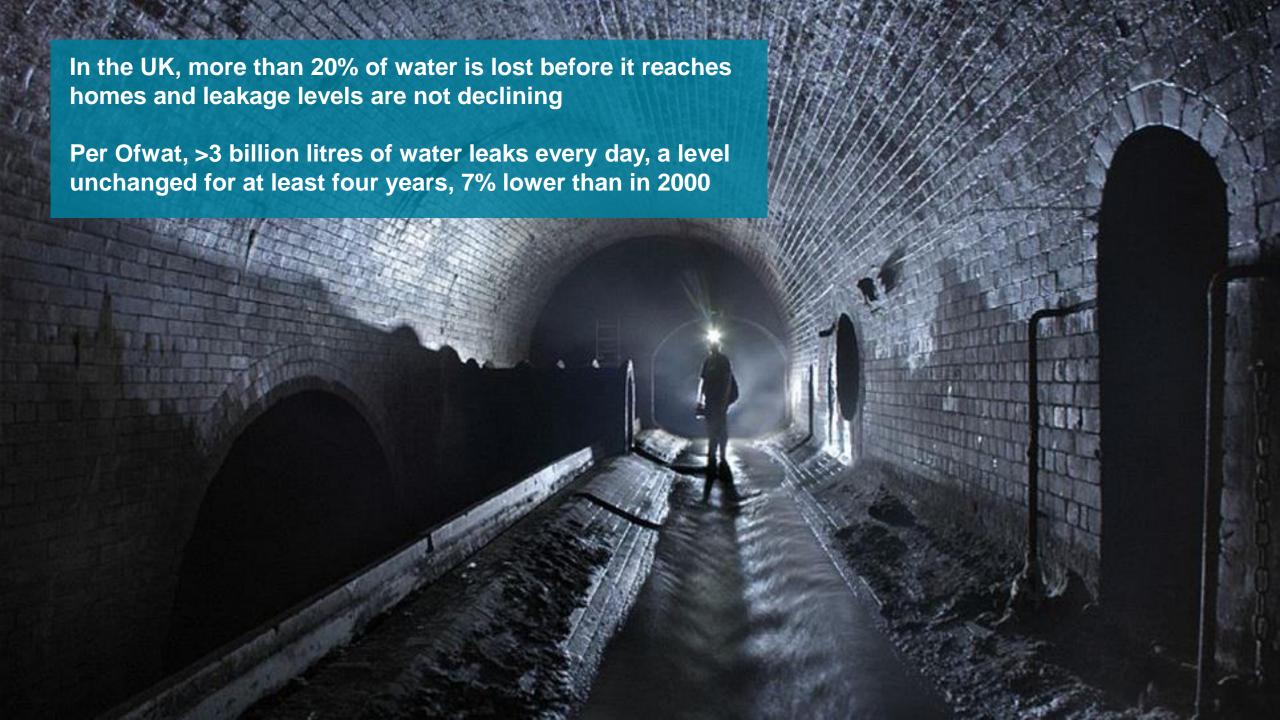

# Problems with City Urbanisation

- Aging Infrastructure
- Traffic congestion
- Public safety / Emergency services
- Energy demand
- Expansion does not meet need

**5G Network Plans** 

**HD City Mapping** 