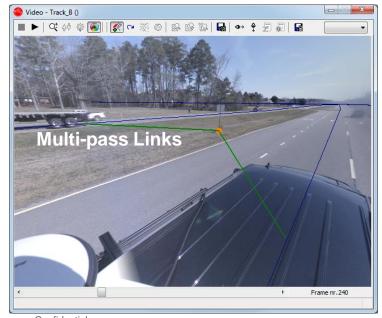

#### McKim & Creed Results – Mapping Fast and Accurately – Leveraging SLAM Software

• 12.6 Km of trajectory – 8 separate passes, multiple lanes!

Automatic recognition of ground "chevrons"

- Automatic measurement of point cloud misclosure
- Integration with manual measurement of misclosure
- 147 link points in total
- Automatic QC reports generated