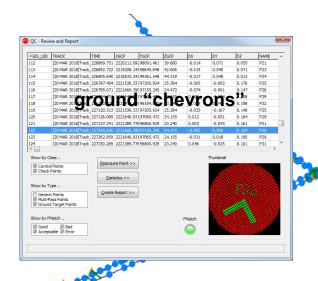

#### McKim & Creed Results – Mapping Fast and Accurately – Leveraging SLAM Software

• 12.6 Km of trajectory – 8 separate passes, multiple lanes!

Automatic recognition of ground "chevrons"

- Automatic measurement of point cloud misclosure
- Integration with manual measurement of misclosure
- 147 link points in total
- Automatic QC reports generated